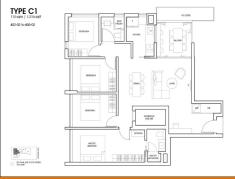

## 89 KOON SENG ROAD, EAST COAST, MARINE

**PARADE, SINGAPORE 427028** 

SGLD40245411 ■ LISTING ID: ■ TENURE: FREEHOLD

■ TITLE:

■ SIZE BUILT-UP: 1,313SQFT (122SQM) 1,227SQFT (114SQM) ■ SITE AREA:

■ NO. OF FLOORS:

■ FLOOR/LEVEL: 5 - HIGH FLOOR

■ BED ROOMS: **■ BATH ROOMS: MAIDS ROOMS:** N/A ■ PARKING SPACES: N/A

**REGULAR LAYOUT TYPE:** 

**■ FACING: ■ VIEWING:** OTHER

FOR PRICE! **■ SELLING PRICE:** 

**■ COMPLETION YEAR:** 2027

#### **KOON SENG HOUSE**

Spacious 1,313sqft (122sqm), partially furnished, 4 bedroom, 3 bathroom Condominium for Sale. Completion in 2027, this high floor unit is in original condition. Others: freeholdLocated in Singapore's district D15 near East Coast, Marine Parade in the area East Coast (Central region).