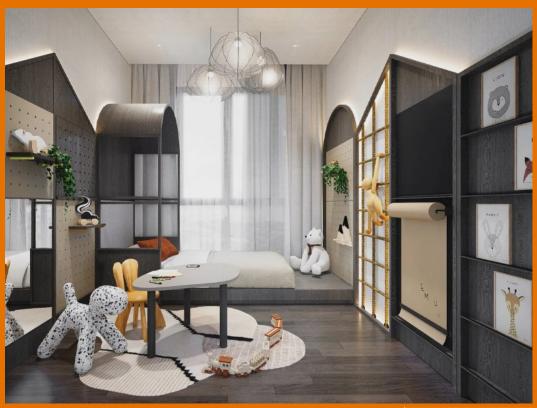

#### **KOON SENG HOUSE**

Spacious 1,313sqft (122sqm), partially furnished, 4 bedroom, 3 bathroom Condominium for Sale. Completion in 2027, this high floor unit is in original condition. Others: freeholdLocated in Singapore's district D15 near East Coast, Marine Parade in the area East Coast (Central region).

#### **INTERIOR FACILITIES**

- Air-Conditioning
- Bombshelter
- Balcony

## OTHER INTERIOR FEATURES

- Cooker Hob/Hood
- Fridge
- Intercom
- Oven / Microwave

#### **EXTERIOR FACILITIES**

- 24 Hours Security
- Lounge
- Library / Reading Room
- Swimming Pool

VISIT THIS PROPERTY AT: https://projects.huttonsgroup.com/koon-seng-house/property/sgld40245411